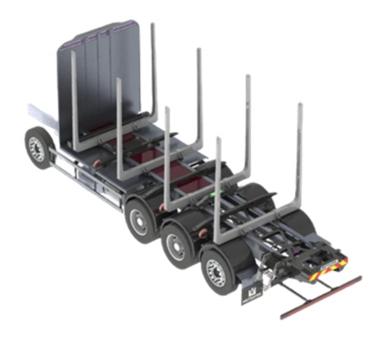

## Metsatek - first choice when purchasing a timber truck

**FASSI GROUP** 

METSATEK offers solutions of the highest quality in manufacturing and installation of timber truck bodies.

Complete solution

Crane console

Body kit

Timber bunks

Subframe

Chassis protection

Headboard

Mudguards

**FASSI GROUP** 

Do you want to know more?